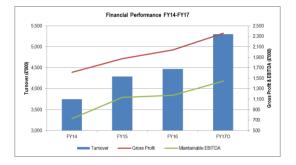

#### **Financial Highlights**

- The business has a track record of consistently achieving growth in turnover, gross profit and Maintainable EBITDA which demonstrated CAGR's of 12%, 13% and 26% respectively over the last 4 years.
- Impressive gross margin (c44%) attributed to the synergies between the various business elements, in particular due to the value they are able to extract from materials from demolition projects.
- The business is forecast outturn turnover in FY17 of £5.3m, generating gross profit of £2.4m and Maintainable EBITDA of £1.4m.
- Consistent record of cash generation.
- Strong and growing asset base.